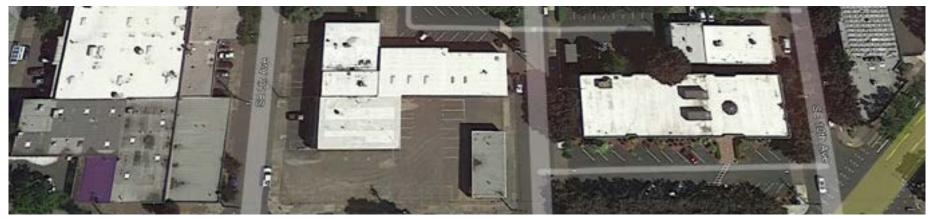

## 823 SE Ash Street- 17 Parking Spots

#### AMENITIES:

- Driveway •
- Assigned Outdoor
- Parking Car parking
- Trailer Parking •

## PRICING

- \$1,870/month •
- 1-year minimum lease
- Available 12/29/2023

SE ASH ST