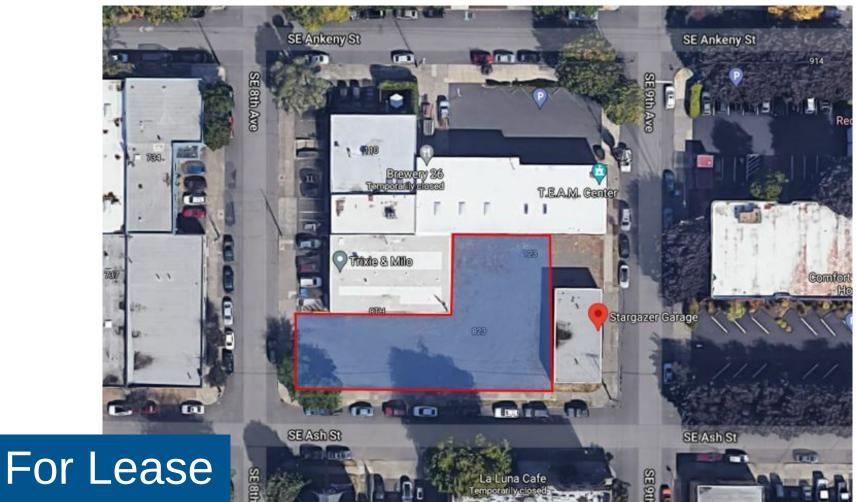

# 823 SE Ash Gravel Yard Space

NW Corner of SE 9th & SE Ash Street - Gravel Parking Lot, Portland, OR

## 823 SE Ash Street- 6 Parking Spots

## **AMENITIES:**

- Large gravel yard space
- Driveway

## PRICING

- \$120/month per spot
- 1-year minimum lease
- Available Now