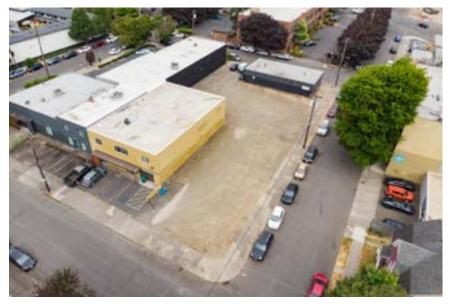

## 823 SE Ash Street- 17 Parking Spots

#### AMENITIES:

- Driveway •
- Assigned Outdoor
- Parking Car parking
- Trailer Parking •

## PRICING

- \$1,870/month •
- 1-year minimum lease
- Available 12/29/2023

SE ASH ST