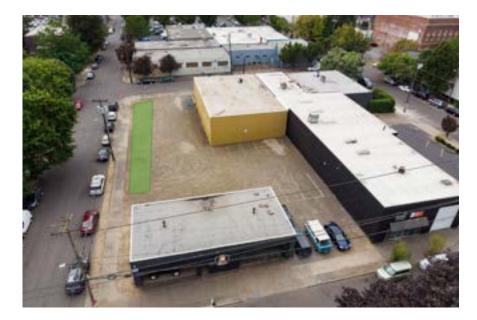

## 823 SE Ash Street- 6 Parking Spots

## **AMENITIES:**

- Large gravel yard space
- Driveway

## PRICING

- \$120/month per spot
- 1-year minimum lease
- Available Now